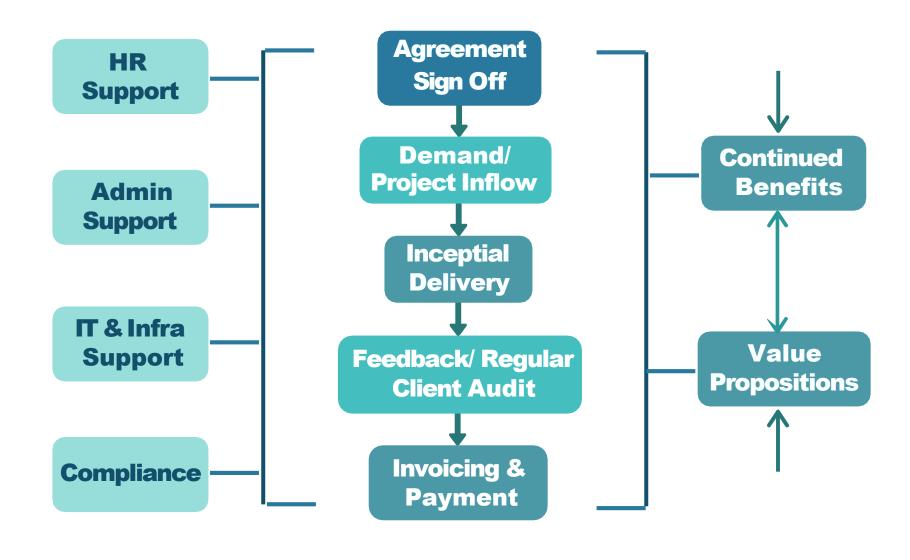

er, QC

Team Size: 7



#### Challenges

- Test development & Modification
- Properly integrated software
- Faster time to market
- Reduce the cost of software testing
- Skilled & experienced flexible staffing
- Delivery of test scripts & time management



- Regression & Smoke Testing
- No. of tests build- 1500, executed-1500
- No. of defects- 90
- Independent Verification & Validation
- Met Software Security, compliance & audit
- > Traceability of Defect Resolution
- 60 PDs of effort saved per month

#### **Team Growth Flow**



## inceptial

# Staffing Model (IT)



- State-of-the-art Infrastructure
- Modern Technology enabled
- Abundant local talent
- Perfect mix of experience & skills
- Employee friendly policies
- Competitive pricing
- Flexible Staffing



#### **Engagement Model**



## inceptial

## Client's Benefit

- Reduced overhead infra cost
- Reduced time for decision making
- Availability of talent with multiple niche skills
- Increased efficiency or productivity of employees
- Stable offshore resources with only 5% attrition rate
- Resource overhead cost reduced by around 60%
- TAT adhered deliverables





## **Our Location**

(Global Presence)





USA (Chicago), UK(Liverpool, Manchester) India (Kolkata, Bangalore)

# Thank You!