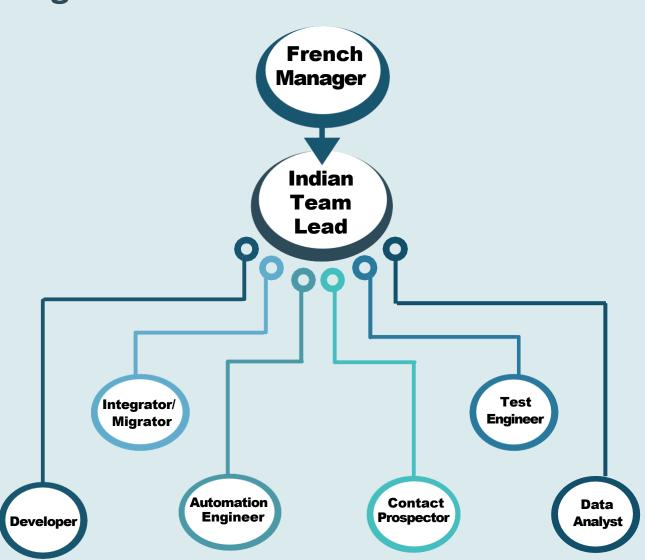

# Staffing Model (IT)

- State-of-the-art Infrastructure
- Modern Technology enabled
- Abundant local talent
- Perfect mix of experience & skills
- Employee friendly policies
- Competitive pricing
- Flexible Staffing