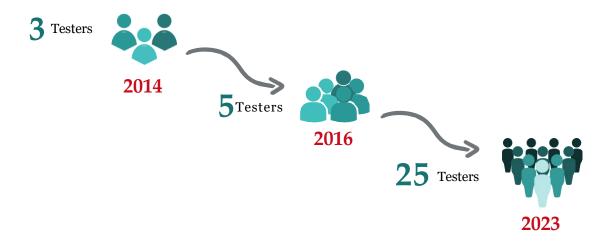

vices
Offered by
Inceptial
ODC



Data Mining



Testin q



Automatio



Integratio



Developmen t



Contact Prospection



## ODC SERVICE Testing



Project Name: ioAS

Type of Application: Web

Technology: Chrome, Internet Explorer

Excel, Mantis, Apache, Jmeter, QC

Team Size: 7



#### Challenges

- Test development & Modification
- Properly integrated software
- Faster time to market
- Reduce the cost of software testing
- Skilled & experienced flexible staffing
- Delivery of test scripts & time management



- Regression & Smoke Testing
- No. of tests build- 1500, executed-1500
- No. of defects- 90
- Independent Verification & Validation
- Met Software Security, compliance & audit
- > Traceability of Defect Resolution
- 60 PDs of effort saved per month

#### **Team Growth Flow**



## inceptial

# Staffing Model (IT)



- State-of-the-art Infrastructure
- Modern Technology enabled
- Abundant local talent
- Perfect mix of experience & skills
- Employee friendly policies
- Competitive pricing
- Flexible Staffing



#### **Engagement Model**



## inceptial

## Client's Benefit

- Reduced overhead infra cost
- Reduced time for decision making
- Availability of talent with multiple niche skills
- Increased efficiency or productivity of employees
- Stable offshore resources with only 5% attrition rate
- Resource overhead cost reduced by around 60%
- TAT adhered deliverables





## **Our Location**

(Global Presence)





USA (Chicago), UK(Liverpool, Manchester) India (Kolkata, Bangalore)

# Thank You!