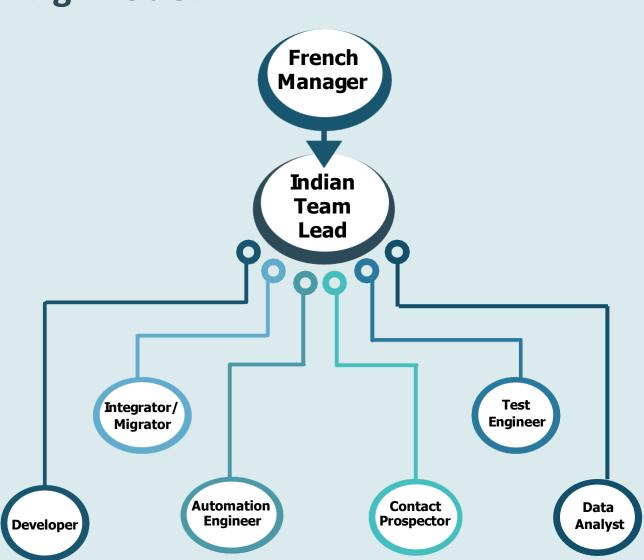

## inceptial

Staffing Model (IT)

- State-of-the-art Infrastructure
- Modern Technology enabled
- Abundant local talent
- Perfect mix of experience & skills
- Employee friendly policies
- Competitive pricing
- ► Flexible Staffing

#### **Engagement Model**