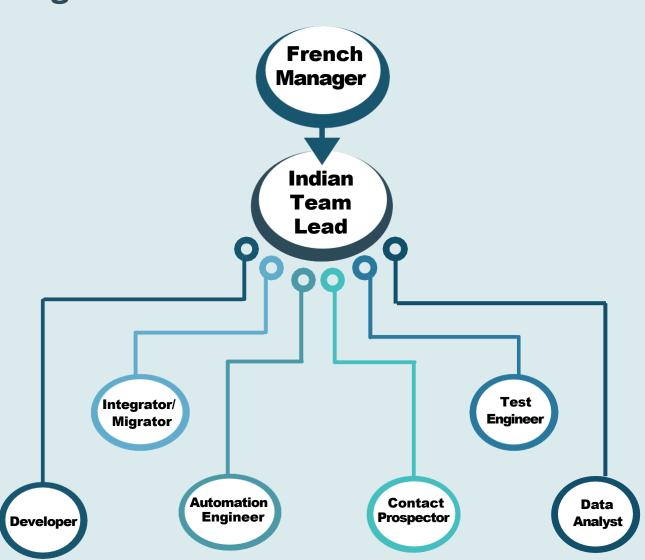

## inceptial

Staffing Model (IT)

- State-of-the-art Infrastructure
- Modern Technology enabled
- Abundant local talent
- Perfect mix of experience & skills
- Employee friendly policies
- Competitive pricing
- Flexible Staffing

### **Engagement Model**