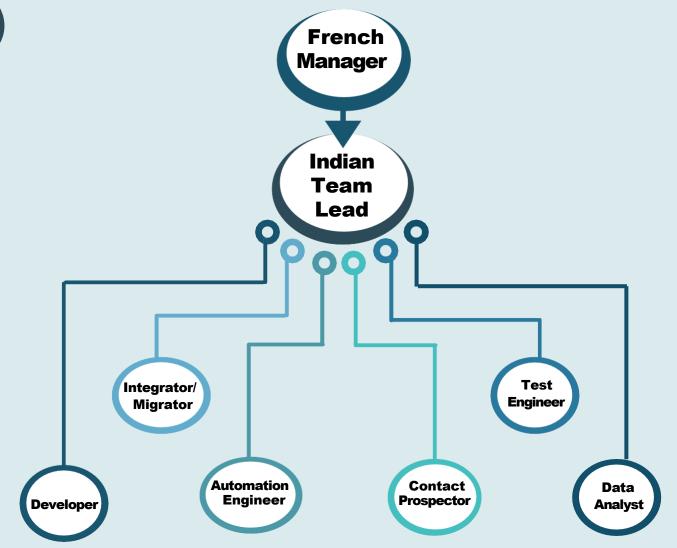

China Services Offered by Inceptial ODC





## ODC SERVICE Automation



Project Name: LIMS & Automation Testing Type of Application: Web Technology: C#, Selenium Web Driver, Jenkins & Google APIS

Team Size: 10



- Client's expectations in details
- Introduced to new product and framework
- Different Time Zones
- Language Barrier
- Winning Client's Confidence on Offshore Team
- On-time & High-Quality Delivery



- > Detailed understanding of the framework
- Minimum turn-around time for KT
- **S** Resource Management with the time difference
- Seamless IT infrastructure support to work remotely
- Client-Partner Bonding
- Large Pool of talented and niche professionals
- High-quality & on-time delivery
- Reduced Overhead Infra Cost

#### **Team Growth Flow**





### Staffing Model (IT)



State-of-the-art Infrastructure
Modern Technology enabled
Abundant local talent
Perfect mix of experience & skills
Employee friendly policies
Competitive pricing
Flexible Staffing



#### **Engagement Model**





## **Client's Benefit**

- **Reduced overhead infra cost**
- Reduced time for decision making
- > Availability of talent with multiple niche skills
- Increased efficiency or productivity of employees
- **Stable offshore resources with only 5% attrition rate**
- **S** Resource overhead cost reduced by around 60%
- **TAT** adhered deliverables





## **Our Location**

(Global Presence)



USA (Chicago), UK(Liverpool, Manchester), India (Kolkata, Bangalore)

# Thank You!







momita@inceptialtech.co.uk