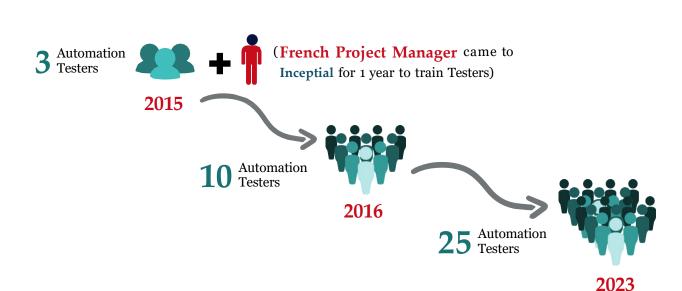

: Paris, Germany, USA, India, China Services Offered by Inceptial ODC





## ODC SERVICE Automation



Project Name: LIMS & Automation Testing Type of Application: Web Technology: C#, Selenium Web Driver, Jenkins & Google APIS

Team Size: 10



- Client's expectations in details
- Introduced to new product and framework
- Different Time Zones
- Language Barrier
- Winning Client's Confidence on Offshore Team
- On-time & High-Quality Delivery



- > Detailed understanding of the framework
- Minimum turn-around time for KT
- **S** Resource Management with the time difference
- Seamless IT infrastructure support to work remotely
- Client-Partner Bonding
- Large Pool of talented and niche professionals
- High-quality & on-time delivery
- Reduced Overhead Infra Cost

#### **Team Growth Flow**





### Staffing Model (IT)



State-of-the-art Infrastructure
Modern Technology enabled
Abundant local talent
Perfect mix of experience & skills
Employee friendly policies
Competitive pricing
Flexible Staffing



#### **Engagement Model**





## **Client's Benefit**

- **Reduced overhead infra cost**
- Reduced time for decision making
- > Availability of talent with multiple niche skills
- Increased efficiency or productivity of employees
- **Stable offshore resources with only 5% attrition rate**
- **S** Resource overhead cost reduced by around 60%
- **TAT** adhered deliverables





## **Our Location**

(Global Presence)



USA (Chicago), UK(Liverpool, Manchester), India (Kolkata, Bangalore)

# Thank You!







momita@inceptialtech.co.uk