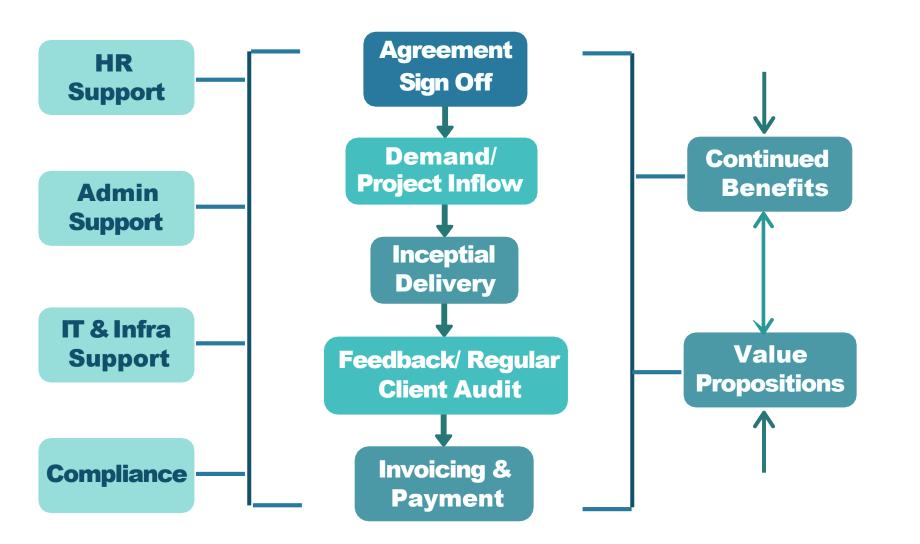

#### **Engagement Model**

## **Client's Profile**

A Multinational IT Product Company

Headquarter: France Market Presence: 25 Years Global Presence: Paris, Germany, USA, India, China Services Offered by Inceptial ODC

## ODC SERVICE Automation

Project Name: LIMS & Automation Testing Type of Application: Web Technology: C#, Selenium Web Driver, Jenkins & Google APIS

Team Size: 10

- Client's expectations in details
- Introduced to new product and framework
- Different Time Zones
- Language Barrier
- Winning Client's Confidence on Offshore Team
- On-time & High-Quality Delivery

- > Detailed understanding of the framework
- Minimum turn-around time for KT
- **S** Resource Management with the time difference
- Seamless IT infrastructure support to work remotely
- Client-Partner Bonding
- Large Pool of talented and niche professionals
- High-quality & on-time delivery
- Reduced Overhead Infra Cost